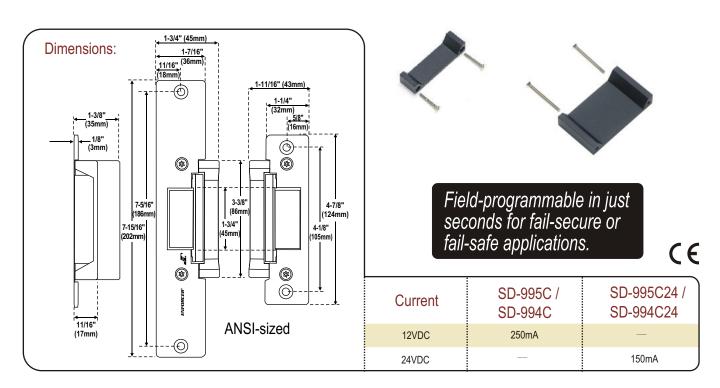

Optional Lip-Extension Kits:

SD-995C-LE25: 1" Lip Extension SD-995C-LE50: 2" Lip Extension